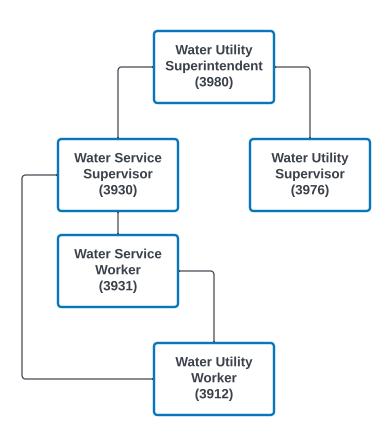

## **WATER UTILITY WORKER (3912)**

The following information is being given to describe potential opportunities as a **Water Utility Worker**. The career ladder that this title commonly follows has been illustrated in the diagram below. With specific types of experience, promotional or lateral movement between these lines is also possible. You may view the <u>class specification</u> or <u>job bulletin</u> for each title within the career ladder to review specific information about each job. It is encouraged to examine the options available, to be able to promote for what you qualify for. You may also visit the <u>Personnel Department's website</u> for additional information related to jobs available within the City of Los Angeles.